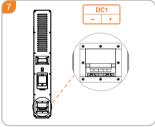

# Connect cables to DC1 and DC2 (Optional function)

Connect cables to DC1 and DC2 :

The functions of Wind Turbine and PV Arrays can be installed according to the needs of customers.