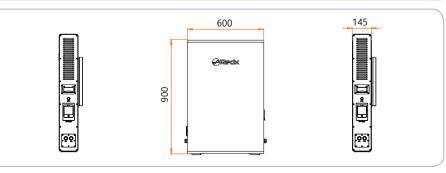

Notice

The country setting and protection parameters must be set by professional personnel based on local power grid standards.

Incorrect country settings may affect the operation failure to meet the local standard.

# Warning Label



Disconnect all external power supplies before maintainace.



Hot surfaces!



Device only has high voltage on AC input and AC output. professional and qualified technicians are not required to install this unit.



Read the instructions before





Wait for 5 minutes before touching the internal conductive components after system turn off and disconnected from grid.

# Packing List

















• This drawing is for reference only. Please refer to the actual product.

#### **Installation Location**

M5 lugs (1PCS)





















### Dimension





http://www.redxenergy.com.au



APP Download



# Installation

Avoid water and electricity when drilling, bit size φ8mm, drilling depth 40mm.





• This figure is for reference only, please refer to the actual product!

# **Grounding Connection**



#### CT/meter Installation AC input / output



# DRM0



# CT-METER





# Connect cables to DC1 and DC2 (Optional function)

Connect cables to DC1 and DC2 :

The functions of Wind Turbine and PV Arrays can be installed according to the needs of customers.



















# Pre - operation inspection

|     | Checking Items                                                            |  | Result |  |
|-----|---------------------------------------------------------------------------|--|--------|--|
|     |