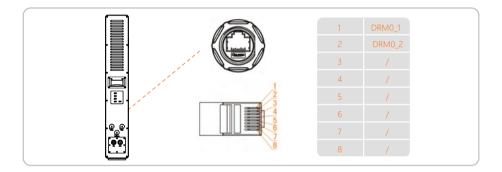

s!



Device only has high voltage on AC input and AC output. professional and qualified technicians are not required to install this unit.



Read the instructions before





Wait for 5 minutes before touching the internal conductive components after system turn off and disconnected from grid.

# Packing List

















• This drawing is for reference only. Please refer to the actual product.

#### **Installation Location**

M5 lugs (1PCS)





















### Dimension





http://www.redxenergy.com.au



APP Download



# Installation

Avoid water and electricity when drilling, bit size φ8mm, drilling depth 40mm.





• This figure is for reference only, please refer to the actual product!

# **Grounding Connection**



#### CT/meter Installation AC input / output



# DRM0



# CT-METER





# Connect cables to DC1 and DC2 (Optional function)

Connect cables to DC1 and DC2 :

The functions of Wind Turbine and PV Arrays can be installed according to the needs of customers.



















# Pre - operation inspection

|     | Checking Items                                                            |  | Result |  |
|-----|---------------------------------------------------------------------------|--|--------|--|
|     |                                                                           |  | NO     |  |
| 1   | The installation location meets the requirement.                          |  |        |  |
| 2   | The system has been securely installed.                                   |  |        |  |
| 3   | Sufficient space for heat dissipation. No obje