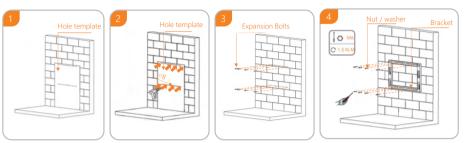

# Packing List

• This drawing is for reference only. Please refer to the actual product.

#### **Installation Location**

M5 lugs (1PCS)

# Installation

Avoid water and electricity when drilling, bit size φ8mm, drilling depth 40mm.

• This figure is for reference only, please refer to the actual product!