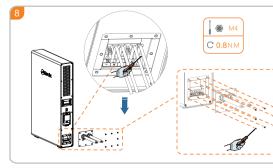

# Connect cables to DC1 and DC2 (Optional function)

Connect cables to DC1 and DC2 :

The functions of Wind Turbine and PV Arrays can be installed according to the needs of customers.