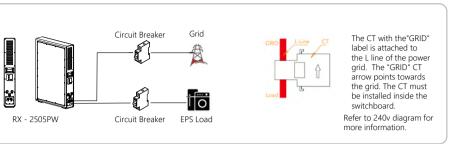

ot surfaces!



Device only has high voltage on AC input and AC output. professional and qualified technicians are not required to install this unit.



Read the instructions before





Wait for 5 minutes before touching the internal conductive components after system turn off and disconnected from grid.

# Packing List

















• This drawing is for reference only. Please refer to the actual product.

#### **Installation Location**

M5 lugs (1PCS)





















### Dimension





http://www.redxenergy.com.au



APP Download



# Installation

Avoid water and electricity when drilling, bit size φ8mm, drilling depth 40mm.





• This figure is for reference only, please refer to the actual product!

# **Grounding Connection**



#### CT/meter Installation AC input / output



# DRM0



# CT-METER





# Connect cables to DC1 and DC2 (Optional function)

Connect cables to DC1 and DC2 :

The functions of Wind Turbine and PV Arrays can be installed according to the needs of customers.



















# Pre - operation inspection

|     | Checking Items                                                            |  | Result |  |
|-----|---------------------------------------------------------------------------|--|--------|--|
|     |                                                                           |  | NO     |  |
| 1   | The installation location meets the requirement.                          |  |        |  |
| 2   | The system has been securely installed.                                   |  |        |  |
| 3   | Sufficient space for heat dissipatio