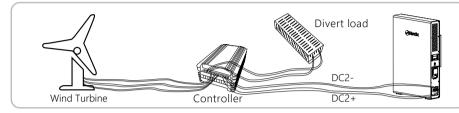

# Connect cables to DC1 and DC2 (Optional function)

Connect cables to DC1 and DC2 :

The functions of Wind Turbine and PV Arrays can be installed according to the needs of customers.