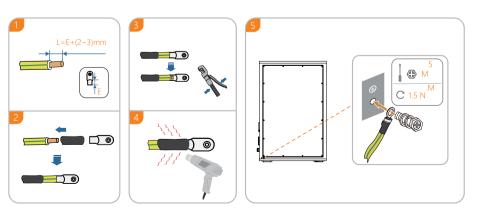

external power supplies before maintainace.



Hot surfaces!



Device only has high voltage on AC input and AC output. professional and qualified technicians are not required to install this unit.



Read the instructions before





Wait for 5 minutes before touching the internal conductive components after system turn off and disconnected from grid.

# Packing List

















• This drawing is for reference only. Please refer to the actual product.

#### **Installation Location**

M5 lugs (1PCS)





















### Dimension





http://www.redxenergy.com.au



APP Download



# Installation

Avoid water and electricity when drilling, bit size φ8mm, drilling depth 40mm.





• This figure is for reference only, please refer to the actual product!

# **Grounding Connection**



#### CT/meter Installation AC input / output



# DRM0



# CT-METER





# Connect cables to DC1 and DC2 (Optional function)

Connect cables to DC1 and DC2 :

The functions of Wind Turbine and PV Arrays can be installed according to the needs of customers.



















# Pre - operation inspection

|     | Checking Items                                                            |  | Result |  |
|-----|---------------------------------------------------------------------------|--|--------|--|
|     |                                                                           |  | NO     |  |
| 1   | The installation location meets the requirement.                          |  |        |  |
| 2   | The system has been securely installed.                                   |  |        |