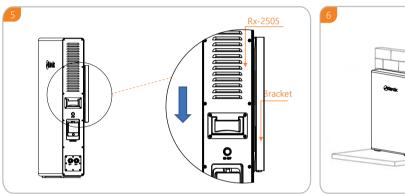

# Installation

Avoid water and electricity when drilling, bit size φ8mm, drilling depth 40mm.

• This figure is for reference only, please refer to the actual product!