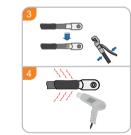

# Installation

Avoid water and electricity when drilling, bit size φ8mm, drilling depth 40mm.

• This figure is for reference only, please refer to the actual product!

# **Grounding Connection**