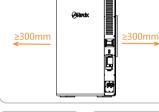

before touching!

### **⚠** Notice

The country setting and protection parameters must be set by professional personnel based on local power grid standards.

Incorrect country settings may affect the operation failure to meet the local standard.

# Warning Label



Disconnect all external power supplies before maintainace.



Hot surfaces!



Device only has high voltage on AC input and AC output. professional and qualified technicians are not required to install this unit.



Read the instructions before





Wait for 5 minutes before touching the internal conductive components after system turn off and disconnected from grid.

# Packing List

















• This drawing is for reference only. Please refer to the actual product.

#### **Installation Location**

M5 lugs (1PCS)





















### Dimension





http://www.redxenergy.com.au



APP Download



# Installation

Avoid water and electricity when drilling, bit size φ8mm, drilling depth 40mm.





• This figure is for reference only, please refer to the actual product!

# **Grounding Connection**



#### CT/meter Installation AC input / output



# DRM0



# CT-METER





# Connect cables to DC1 and DC2 (Optional function)

Connect cables to DC1 and DC2 :

The functions of Wind Turbine and PV Arrays can be installed according to the needs of customers.



















# Pre - operation inspection

|     | Checking Items                                                            |  | Result |  |
|-----|---------------------------------------------------------------------------|--|--------|--|
|     |