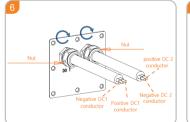

# Connect cables to DC1 and DC2 (Optional function)

Connect cables to DC1 and DC2 :

The functions of Wind Turbine and PV Arrays can be installed according to the needs of customers.