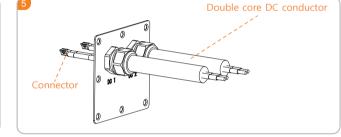

ng the internal conductive components after system turn off and disconnected from grid.

# Packing List

















• This drawing is for reference only. Please refer to the actual product.

#### **Installation Location**

M5 lugs (1PCS)





















### Dimension





http://www.redxenergy.com.au



APP Download



# Installation

Avoid water and electricity when drilling, bit size φ8mm, drilling depth 40mm.





• This figure is for reference only, please refer to the actual product!

# **Grounding Connection**



#### CT/meter Installation AC input / output



# DRM0



# CT-METER





# Connect cables to DC1 and DC2 (Optional function)

Connect cables to DC1 and DC2 :

The functions of Wind Turbine and PV Arrays can be installed according to the needs of customers.



















# Pre - operation inspection

|     | Checking Items                                                            |  | Result |  |
|-----|---------------------------------------------------------------------------|--|--------|--|
|     |                                                                           |  | NO     |  |
| 1   | The installation location meets the requirement.                          |  |        |  |
| 2   | The system has been securely installed.                                   |  |        |  |
| 3   | Sufficient space for heat dissipation. No objects are left in the system. |  |        |  |
| 4   | System wiring is correct and firm. Refer to 240V diagram document.        |  |        |  |
| (5) | Cables are properly installed and well protected without