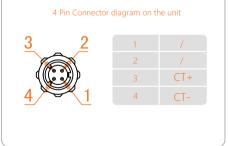

y has high voltage on AC input and AC output. professional and qualified technicians are not required to install this unit.



Read the instructions before





Wait for 5 minutes before touching the internal conductive components after system turn off and disconnected from grid.

# Packing List

















• This drawing is for reference only. Please refer to the actual product.

#### **Installation Location**

M5 lugs (1PCS)





















### Dimension





http://www.redxenergy.com.au



APP Download



# Installation

Avoid water and electricity when drilling, bit size φ8mm, drilling depth 40mm.





• This figure is for reference only, please refer to the actual product!

# **Grounding Connection**



#### CT/meter Installation AC input / output



# DRM0



# CT-METER





# Connect cables to DC1 and DC2 (Optional function)

Connect cables to DC1 and DC2 :

The functions of Wind Turbine and PV Arrays can be installed according to the needs of customers.



















# Pre - operation inspection

|     | Checking Items                                                            |  | Result |  |
|-----|---------------------------------------------------------------------------|--|--------|--|
|     |                                                                           |  | NO     |  |
| 1   | The installation location meets the requirement.                          |  |        |  |
| 2   | The system has been securely installed.                                   |  |        |  |
| 3   | Sufficient space for heat dissipation. No objects are left in