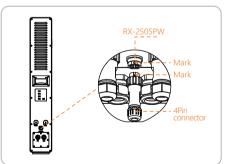

nly has high voltage on AC input and AC output. professional and qualified technicians are not required to install this unit.



Read the instructions before





Wait for 5 minutes before touching the internal conductive components after system turn off and disconnected from grid.

# Packing List

















• This drawing is for reference only. Please refer to the actual product.

#### **Installation Location**

M5 lugs (1PCS)





















### Dimension





http://www.redxenergy.com.au



APP Download



# Installation

Avoid water and electricity when drilling, bit size φ8mm, drilling depth 40mm.





• This figure is for reference only, please refer to the actual product!

# **Grounding Connection**



#### CT/meter Installation AC input / output



# DRM0



# CT-METER





# Connect cables to DC1 and DC2 (Optional function)

Connect cables to DC1 and DC2 :

The functions of Wind Turbine and PV Arrays can be installed according to the needs of customers.



















# Pre - operation inspection

|     | Checking Items                                                            |  | Result |  |
|-----|---------------------------------------------------------------------------|--|--------|--|
|     |                                                                           |  | NO     |  |
| 1   | The installation location meets the requirement.                          |  |        |  |
| 2   | The system has been securely installed.                                   |  |        |  |
| 3   | Sufficient space for heat dissipation. No objects are left i