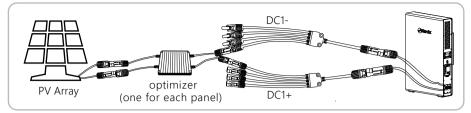

# Connect cables to DC1 and DC2 (Optional function)

Connect cables to DC1 and DC2 :

The functions of Wind Turbine and PV Arrays can be installed according to the needs of customers.